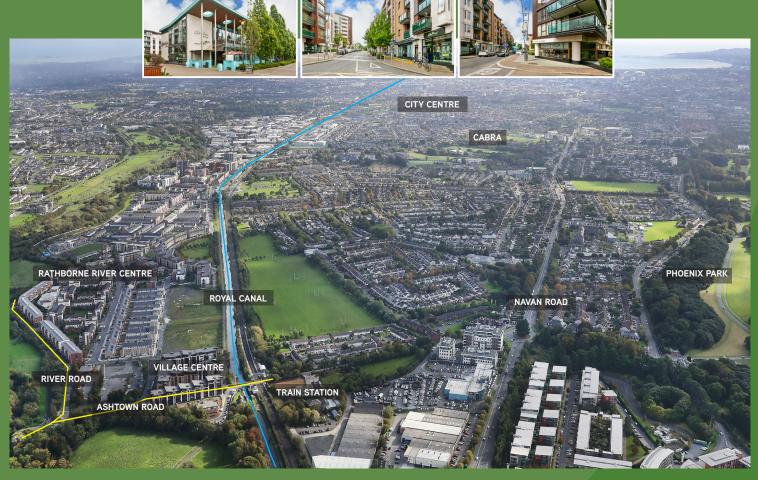

## The Village Centre and River Centre

## RATHBORNE | ASHTOWN | DUBLIN 15

- Approx. 3,601.4 sqm. (38,765 sqf.) of commercial property in a town centre development
- Prime suburban retail investment opportunity in built of suburb of ashtown adjacent to Castleknock
- Passing rent of approx. €996,710 p.a.
- Excellent public transport adjacent to Ashtown train station and the N3 Navan Road
- Overlooking the Royal Canal and cycle/walkway
- A good mix of 24 local convenience shops anchored by Supervalu (not part of sale)

- The Lockkeeper Bar, Geisha Restaurant, Lloyds Pharmacy, Spar, Giraffe, Douglas & Kaldi Café, Phoenix Dental, The Run Hub, Mcdonnell & Co. Solicitors, Brennan Property Consultants, and more
- Potential to increase rent by renting out four vacant retail units
- Weighted average unexpired lease term Wault of nearly four years
- A detailed tenancy schedule and access to the property dataroom is available upon application